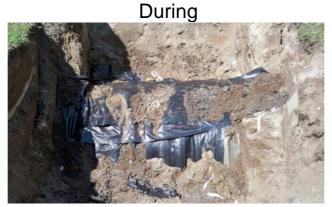

## Stormwater Infrastructure

Project Summary

**Project Summary:** Community Bible Church Channel

**Activity:** Routine/Preventive Maintenance

Completion: May-14

**Narrative Description of Project:** 

Repaired damaged channel pipe.