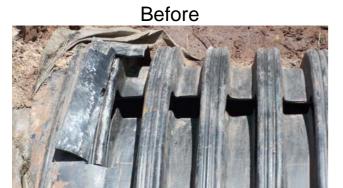

## Stormwater Infrastructure

Project Summary

**Project Summary:** Community Bible Church Channel

**Activity:** Routine/Preventive Maintenance

Completion: May-14

**Narrative Description of Project:** 

Repaired damaged channel pipe.