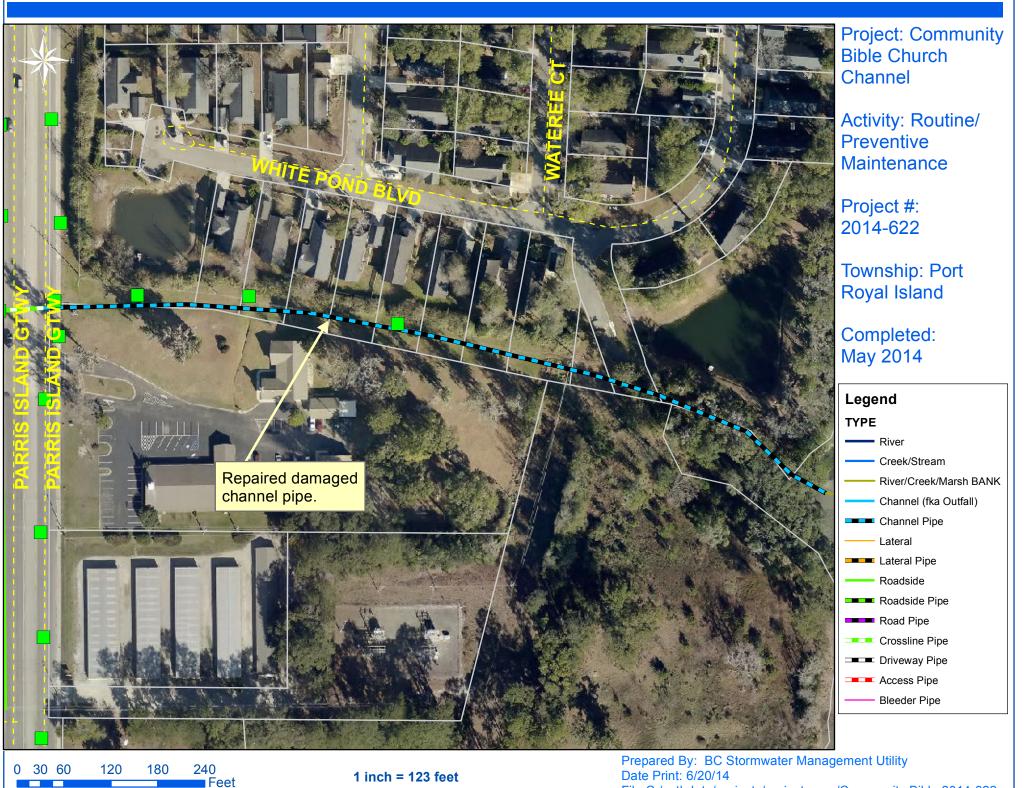

## Stormwater Infrastructure

Project Summary

**Project Summary:** Community Bible Church Channel

**Activity:** Routine/Preventive Maintenance

Completion: May-14

**Narrative Description of Project:** 

Repaired damaged channel pipe.

File:C:/sethdata/projects/projectmaps/Community Bible 2014-622