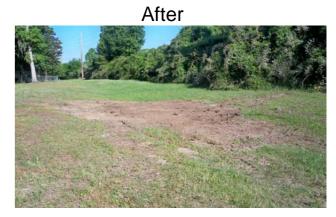

## Stormwater Infrastructure

Project Summary

**Project Summary:** Community Bible Church Channel

**Activity:** Routine/Preventive Maintenance

Completion: May-14

**Narrative Description of Project:** 

Repaired damaged channel pipe.